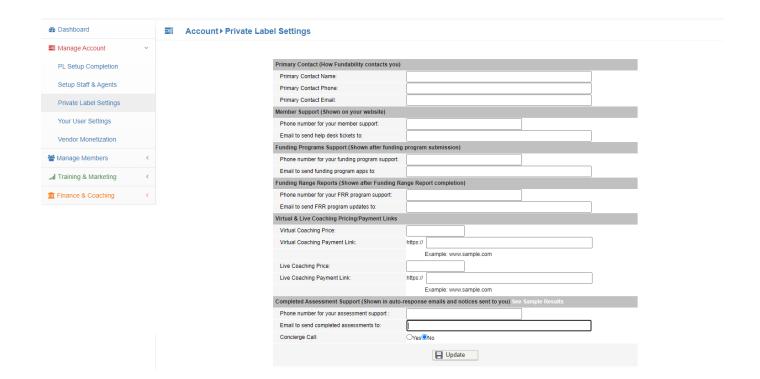

#### **Private Label Contact Info**

Inside your Administration area is the Private Label Settings page.

This page needs to be completed and will control what your Members see for their system support and what notifications you receive for their actions or needs. Make sure you complete this section before adding new members. This page also controls your system pricing and where your member payment pages are linked.