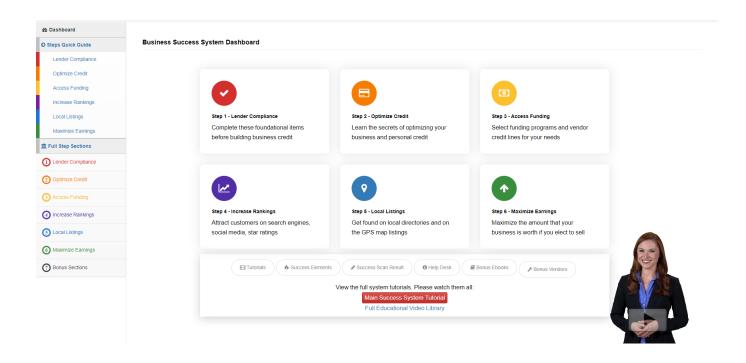

### Your Member's Success System

Your private label comes with a Demo account **ID**: **demo123 PW**: **demo123** for either sales or staff training purposes. The account is blank when you first get it meaning many of the system features will not work until you complete the Success Scan for this Demo account.

Please note that on the dashboard there are links to all the tutorial and promotional videos, links to the promotional e-books, to the bonus vendors, help desk support, and the ability for your members to update their success scan questions.