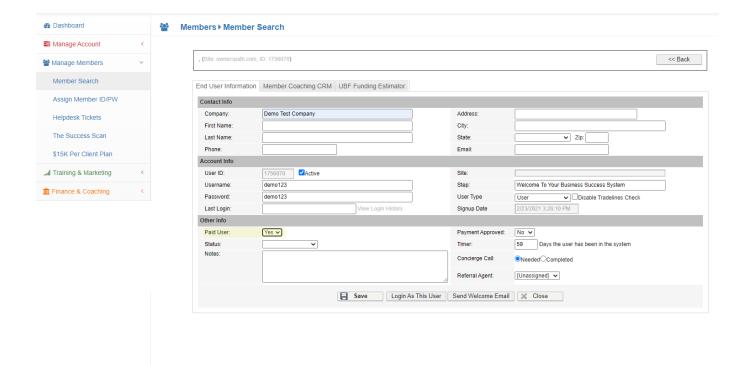

### **Member Payment Activation**

Once a member has paid for a subscription you will need to activate their subscription. You do this by going to the Member Search area inside your administration portal. Here you will indicate that the member is now a paid subscriber and that you have successfully collected their payment:

Please note that there that the payment indicator "Paid User" must be set to "Yes" for your members to be able to access all areas of your back office success system and for them not to receive the membership subscription payment required notifications.

The "Payment Approved" flag is for internal accounting only to show the license fee has been paid.