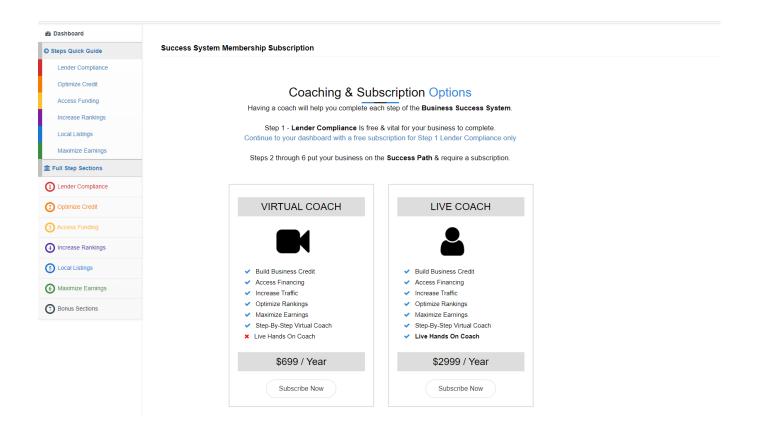

### **Member Subscription Payments**

As a private Label you will be setting your own pricing for both the Virtual and Live Coached success system memberships. Any non-paid member of your system will be able to complete Step 1 – Lender Compliance and will be locked out of Steps 2 through 7. When a non-paid member attempts to access these other Steps they will see this membership subscription page:

The amounts shown above are placeholders only. You can charge whatever and however you want for either membership subscription type.